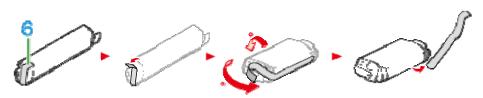

#### 8. Unpack a new toner cartridge.

9. Shake the cartridge several times vertically and horizontally.

**10.** Remove the tape (6) from the toner cartridge.

11. Insert a new toner cartridge (5) by aligning its left side indentation (7) with the protrusion (8) on the image drum so the toner cartridge and image drum color labels align. Then insert the right side gently into place.