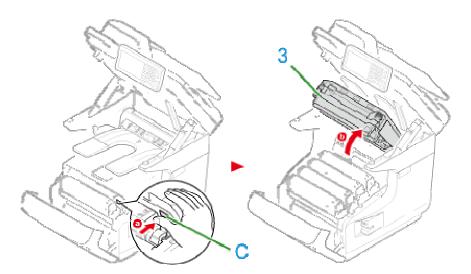

4. Press the button (C) and open the Output Tray (3).

# Possible to get burned.

The fuser unit is extremely hot. Do not touch it.

- 5. Identify an empty toner cartridge by its label color.
- 6. Turn the blue lever (4) of the toner cartridge toward you until its top align on the **b** mark.