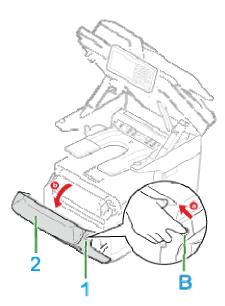

- 1. Prepare new toner cartridges.
- 2. Hold the handle (A) to open the scanner unit.

3. Insert your finger into the lever (B) on the right side of the machine and pull the front cover open lever (1) to open the front cover (2) forward.

4. Press the button (C) and open the Output Tray (3).