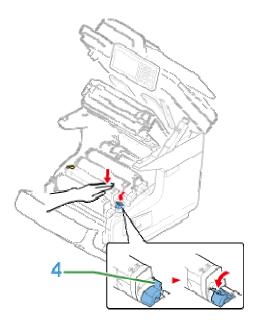

#### 8. Unpack a new toner cartridge.

9. Shake the cartridge several times vertically and horizontally.

**10.** Remove the tape (6) from the toner cartridge.

11. Insert a new toner cartridge (5) by aligning its left side indentation (7) with the protrusion (8) on the image drum so the toner cartridge and image drum color labels align. Then insert the right side gently into place.

Note

Do not insert a toner cartridge without removing the tape.

12. Turn the blue lever (4) of the toner cartridge backward until its top align on the mark while pressing the toner cartridge.

If the toner cartridge is not securely attached, printing quality may deteriorate