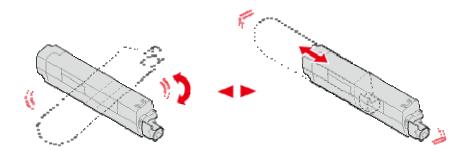

#### 8. Unpack a new toner cartridge.

9. Shake the cartridge several times vertically and horizontally.

**10.** Remove the tape (6) from the toner cartridge.

11. Insert a new toner cartridge (5) by aligning its left side indentation (7) with the protrusion (8) on the image drum so the toner cartridge and image drum color labels align. Then insert the right side gently into place.