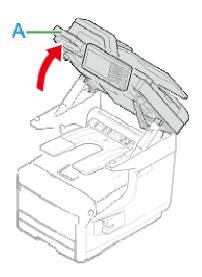

- 1. Prepare new toner cartridges.
- 2. Hold the handle (A) to open the scanner unit.

3. Insert your finger into the lever (B) on the right side of the machine and pull the front cover open lever (1) to open the front cover (2) forward.

# 16. Hold the handle (A) to close the scanner unit.