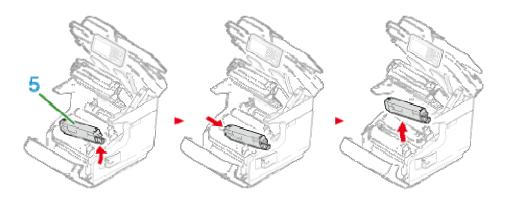

7. Lift the toner cartridge (5) from right side, and remove it from the machine.