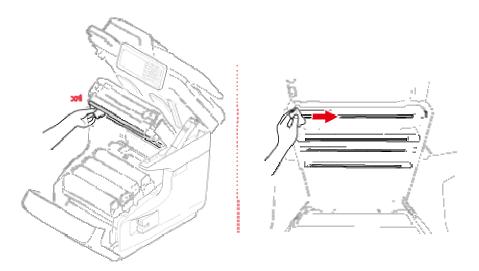

### 13. Wipe the lens of the LED head with a soft tissue paper lightly.

Do not use solvents, such as methyl alcohol or thinners. They damage the LED head.