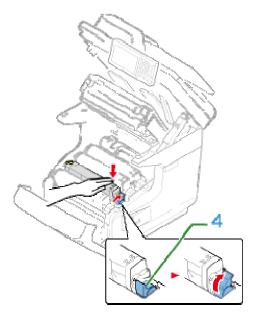

7. Lift the toner cartridge (5) from right side, and remove it from the machine.

Note

Do not insert a toner cartridge without removing the tape.

12. Turn the blue lever (4) of the toner cartridge backward until its top align on the mark while pressing the toner cartridge.

If the toner cartridge is not securely attached, printing quality may deteriorate