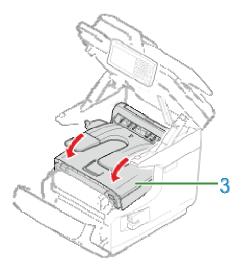

4. Press the button (C) and open the Output Tray (3).

# 14. Close the Output Tray (3) by pushing the both sides of the Output Tray (3) firmly.

**15.** Close the front cover (2).

The front cover cannot be closed if the output tray is not closed securely.