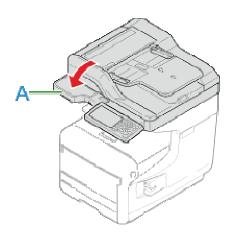

- 1. Prepare new toner cartridges.
- 2. Hold the handle (A) to open the scanner unit.

3. Insert your finger into the lever (B) on the right side of the machine and pull the front cover open lever (1) to open the front cover (2) forward.

# 16. Hold the handle (A) to close the scanner unit.