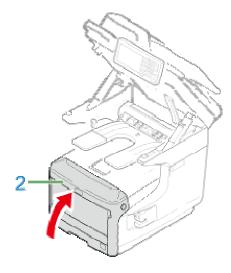

- 1. Prepare new toner cartridges.
- 2. Hold the handle (A) to open the scanner unit.

3. Insert your finger into the lever (B) on the right side of the machine and pull the front cover open lever (1) to open the front cover (2) forward.