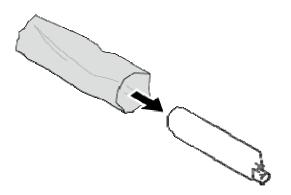

#### 8. Unpack a new toner cartridge.

9. Shake the cartridge several times vertically and horizontally.

**10.** Remove the tape (6) from the toner cartridge.

11. Insert a new toner cartridge (5) by aligning its left side indentation (7) with the protrusion (8) on the image drum so the toner cartridge and image drum color labels align. Then insert the right side gently into place.