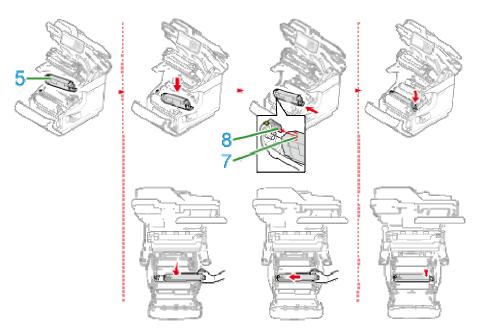

7. Lift the toner cartridge (5) from right side, and remove it from the machine.

#### 8. Unpack a new toner cartridge.

9. Shake the cartridge several times vertically and horizontally.

**10.** Remove the tape (6) from the toner cartridge.

11. Insert a new toner cartridge (5) by aligning its left side indentation (7) with the protrusion (8) on the image drum so the toner cartridge and image drum color labels align. Then insert the right side gently into place.

Note

Do not insert a toner cartridge without removing the tape.

12. Turn the blue lever (4) of the toner cartridge backward until its top align on the mark while pressing the toner cartridge.

If the toner cartridge is not securely attached, printing quality may deteriorate